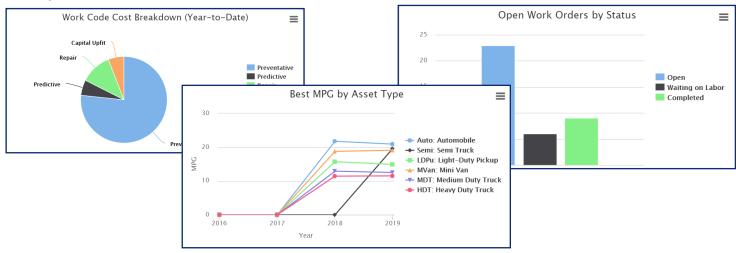

#### **DASHBOARDS**

Examples of the dashboards we offer.

"The workload is much easier to manage. I have used different software packages for over 20 years to manage fleets, and when I came across Collective Data's system I knew it would be a very good choice. The efficiency of the software has allowed me to spend my time doing other things that benefit the fleet and the company."